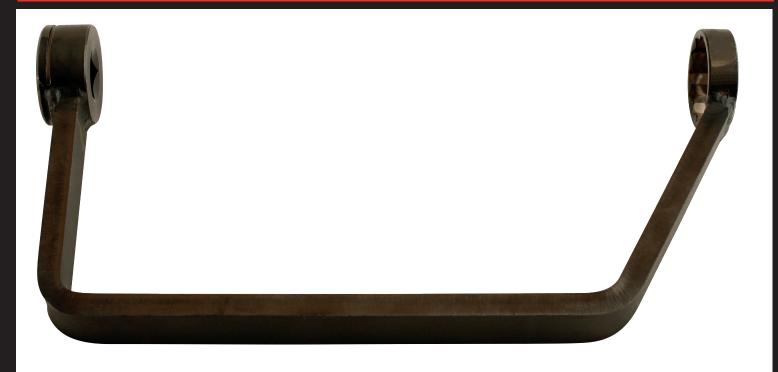

## **Crows Foot Oil Filter Wrench** 27mm x 1/2"D

| Description<br>Applications:<br>Ford S Max   Mondeo Galaxy with<br>The access on these engines to th<br>DPF filter system. This tool is design<br>OEM Ref 303-1579<br>Bi-Hex | e oil filter is restricted by the                                                                                                                                                 | Packaging      |                   |
|------------------------------------------------------------------------------------------------------------------------------------------------------------------------------|-----------------------------------------------------------------------------------------------------------------------------------------------------------------------------------|----------------|-------------------|
| Additional Information                                                                                                                                                       |                                                                                                                                                                                   |                | 10 September 2011 |
| <b>TOOL</b><br>CONNECTION                                                                                                                                                    | Distributed by The Tool Connection Ltd.<br>Kineton Road   Southam   Warwickshire   CV47 0DR<br>T   +44 (0) 1926 815 888<br>E   info@toolconnection.co.uk www.toolconnection.co.uk | LASER Kamasa G | unson Eldon       |